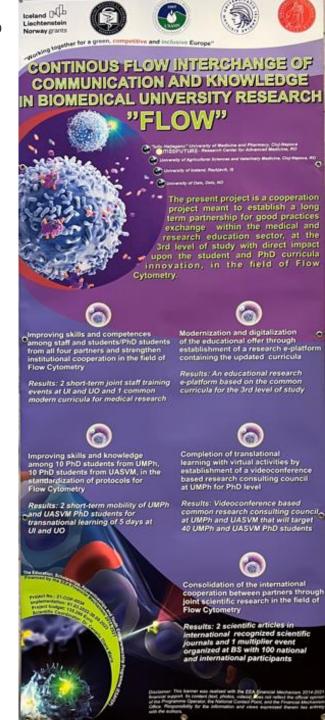

## Continuous Flow Interchange of Communication and Knowledge in Biomedical University Research – FLOW

C2.1. Short terms mobility of 20 students/PhD students to UI partner

**Disclaimer**: This presentation was realised with the EEA Financial Mechanism 2014-2021 financial support. Its content (text, photos, videos) does not reflect the official opinion of the Programme Operator, the National Contact Point, and the Financial Mechanism Office. Responsibility for the information and views expressed therein lies entirely with the authors.

## Landspitali – University Hospital Reykjavik, Biomedical Center, Department of Hematology Laboratory Monday, November 28th, 2022

**Practical training session**: cytometer start-up / shutdown, calibration, choice of appropriate study design and fluorochromes, compensation of fluorochromes.