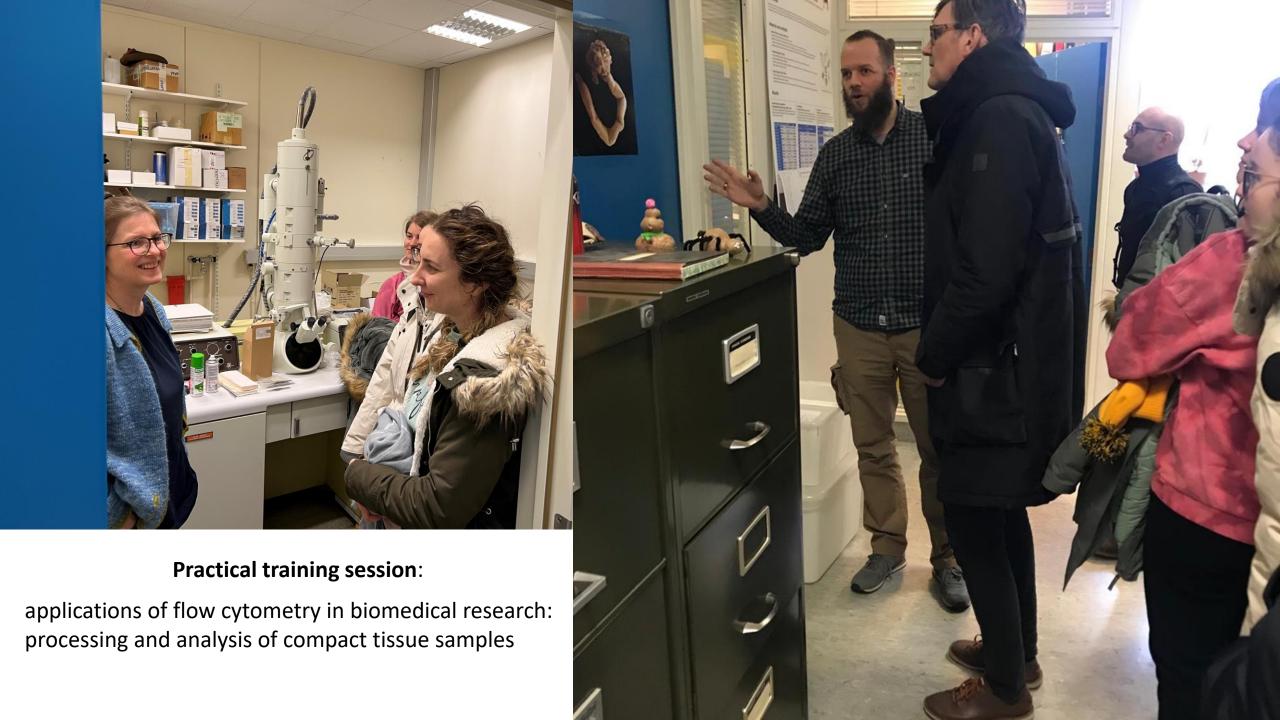

Dr. Siggeir Fannar Brynjólfsson

Dr. Jon Thor Bergthorsson

**Practical training session**:applications of flow cytometry in biomedical research: analysis of blood and bone marrow samples

Landspitali – University Hospital Reykjavik, Biomedical Center
Tuesday, November 29th, 2022