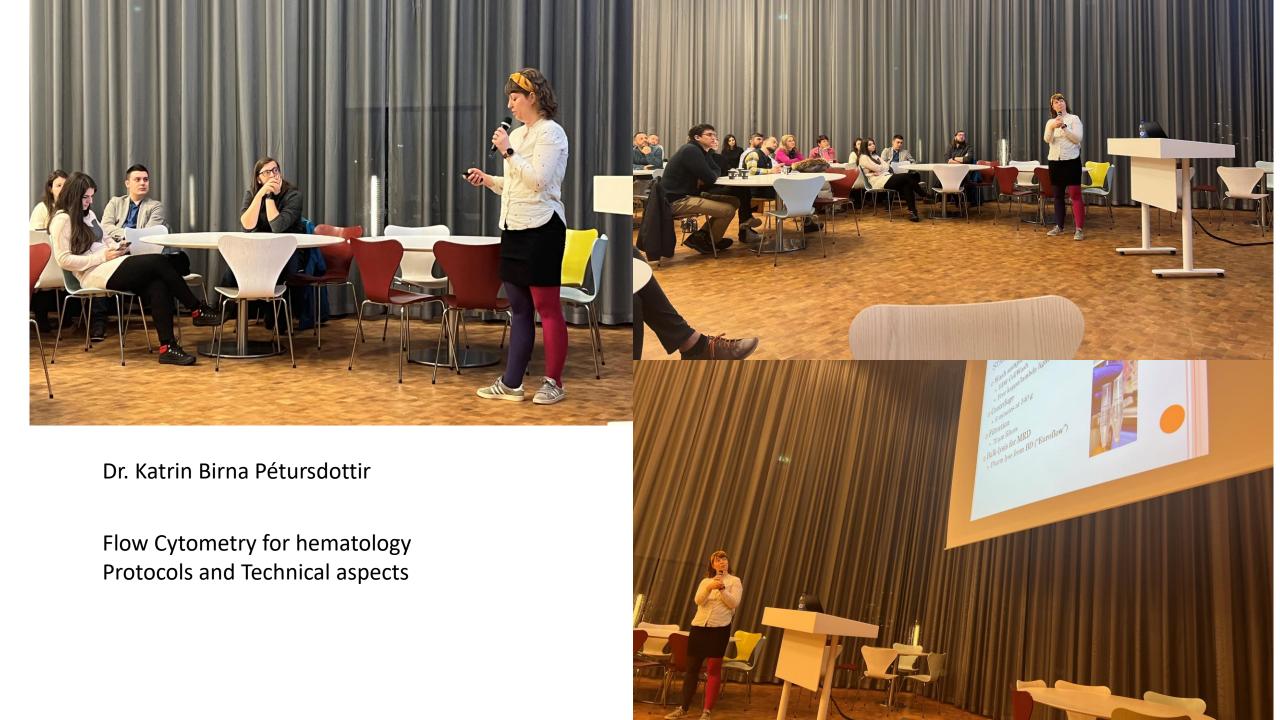

**Practical training session**: applications of flow cytometry in biomedical research: analysis of cell culture samples

| No | Name speaker              | Presentation                                                                   | Project | Hour          |
|----|---------------------------|--------------------------------------------------------------------------------|---------|---------------|
| 1  | Jon Thor Bergthorsson     | Flow Cytometry 10 color panels for hematology                                  | FLOW    | 8.00 - 9.00   |
| 2  | Katrin Birna Pétursdottir | Flow Cytometry for hematology                                                  | FLOW    | 9.00 - 9.30   |
|    |                           | Coffee Break                                                                   |         | 9.30 - 10.00  |
| 3  | Bumbea Horia              | Clinical applications of Flow Cytomet                                          | FLOW    | 10.00 – 11.00 |
| 4  | Cenariu Mihai             | Evaluation of sperm quality by flow cytometry                                  | FLOW    | 11.00 - 11.30 |
| 5  | Stiufiuc Rares            | Plasmonic nanoparticles with applications in medicine                          | FLOW    | 11.30 - 12.30 |
|    |                           | Lunch Break                                                                    |         | 12.30 - 13.00 |
|    | ERASMUS OFFICE            | Informal meeting and discussions at the Erasmus office, conclusions, paperwork | FLOW    | 13.00 - 15.00 |