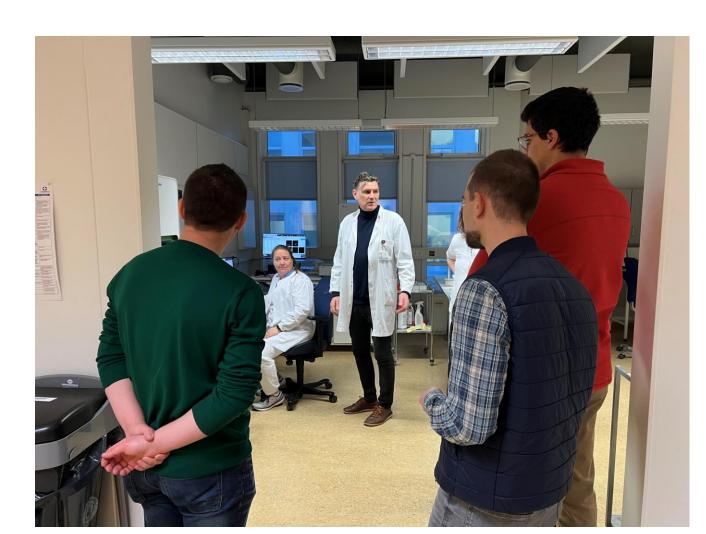

Dr. Siggeir Fannar Brynjólfsson

Dr. Jon Thor Bergthorsson

**Practical training session**:applications of flow cytometry in biomedical research: analysis of blood and bone marrow samples

Landspitali – University Hospital Reykjavik, Biomedical Center
Tuesday, November 29th, 2022

**Practical training session**: applications of flow cytometry in biomedical research: analysis of cell culture samples

| No | Name speaker              | Presentation                                                                   | Project | Hour          |
|----|---------------------------|--------------------------------------------------------------------------------|---------|---------------|
| 1  | Jon Thor Bergthorsson     | Flow Cytometry 10 color panels for hematology                                  | FLOW    | 8.00 - 9.00   |
| 2  | Katrin Birna Pétursdottir | Flow Cytometry for hematology                                                  | FLOW    | 9.00 - 9.30   |
|    |                           | Coffee Break                                                                   |         | 9.30 - 10.00  |
| 3  | Bumbea Horia              | Clinical applications of Flow Cytomet                                          | FLOW    | 10.00 – 11.00 |
| 4  | Cenariu Mihai             | Evaluation of sperm quality by flow cytometry                                  | FLOW    | 11.00 - 11.30 |
| 5  | Stiufiuc Rares            | Plasmonic nanoparticles with applications in medicine                          | FLOW    | 11.30 - 12.30 |
|    |                           | Lunch Break                                                                    |         | 12.30 - 13.00 |
|    | ERASMUS OFFICE            | Informal meeting and discussions at the Erasmus office, conclusions, paperwork | FLOW    | 13.00 - 15.00 |