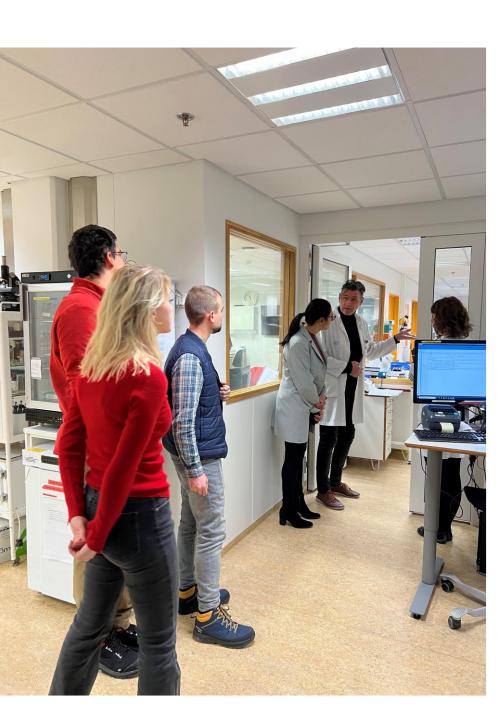

## Landspitali – University Hospital Reykjavik, Biomedical Center, Department of Hematology Laboratory Monday, November 28th, 2022

**Practical training session**: cytometer start-up / shutdown, calibration, choice of appropriate study design and fluorochromes, compensation of fluorochromes.

Dr. Siggeir Fannar Brynjólfsson

Dr. Jon Thor Bergthorsson

**Practical training session**:applications of flow cytometry in biomedical research: analysis of blood and bone marrow samples

Landspitali – University Hospital Reykjavik, Biomedical Center
Tuesday, November 29th, 2022