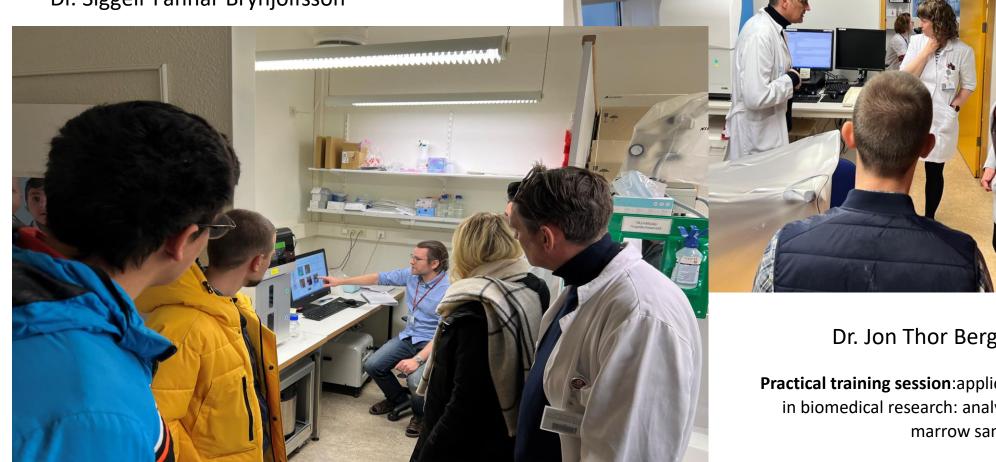

## Landspitali – University Hospital Reykjavik, Biomedical Center, Department of Hematology Laboratory Monday, November 28th, 2022

**Practical training session**: cytometer start-up / shutdown, calibration, choice of appropriate study design and fluorochromes, compensation of fluorochromes.

Dr. Siggeir Fannar Brynjólfsson

Dr. Jon Thor Bergthorsson

**Practical training session**:applications of flow cytometry in biomedical research: analysis of blood and bone marrow samples

Landspitali – University Hospital Reykjavik, Biomedical Center
Tuesday, November 29th, 2022