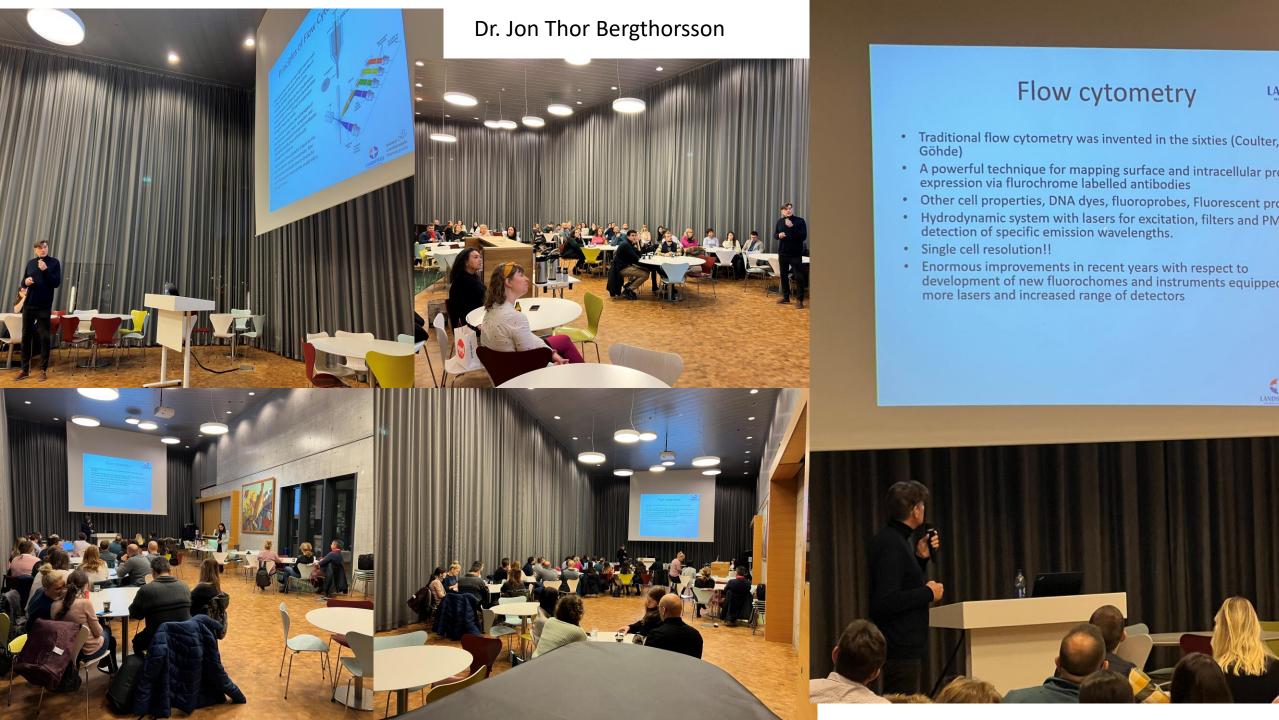

Dr. Siggeir Fannar Brynjólfsson

Dr. Jon Thor Bergthorsson

**Practical training session**:applications of flow cytometry in biomedical research: analysis of blood and bone marrow samples

Landspitali – University Hospital Reykjavik, Biomedical Center
Tuesday, November 29th, 2022

**Practical training session**: applications of flow cytometry in biomedical research: analysis of cell culture samples

| No | Name speaker              | Presentation                                                                   | Project | Hour          |
|----|---------------------------|--------------------------------------------------------------------------------|---------|---------------|
| 1  | Jon Thor Bergthorsson     | Flow Cytometry 10 color panels for hematology                                  | FLOW    | 8.00 - 9.00   |
| 2  | Katrin Birna Pétursdottir | Flow Cytometry for hematology                                                  | FLOW    | 9.00 - 9.30   |
|    |                           | Coffee Break                                                                   |         | 9.30 - 10.00  |
| 3  | Bumbea Horia              | Clinical applications of Flow Cytomet                                          | FLOW    | 10.00 – 11.00 |
| 4  | Cenariu Mihai             | Evaluation of sperm quality by flow cytometry                                  | FLOW    | 11.00 - 11.30 |
| 5  | Stiufiuc Rares            | Plasmonic nanoparticles with applications in medicine                          | FLOW    | 11.30 - 12.30 |
|    |                           | Lunch Break                                                                    |         | 12.30 - 13.00 |
|    | ERASMUS OFFICE            | Informal meeting and discussions at the Erasmus office, conclusions, paperwork | FLOW    | 13.00 - 15.00 |