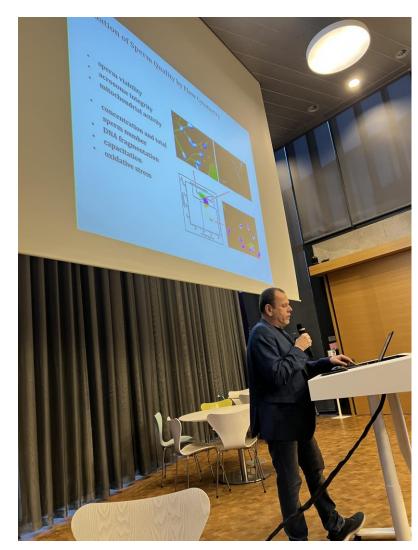

## Workshop: Applications of flow cytometry in biomedical research

Wednesday, November 30<sup>th</sup>, 2022

Dr. Mihai Cenariu – USAMV Cluj-Napoca Evaluation of sperm quality by flow cytometry